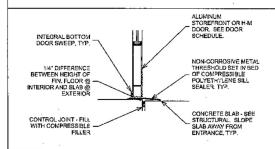

TIC LAWRIATE - BASIS OF DESIGN SHALL BE WILSONART. COLOR RACOTTON, THIS PREVIOUS PLASTIC LIGHT.

### **RFP GENERAL NOTES**

PROVIDE TRANSITION STRIP AT ALL EIGES OF DISSIVILAR MATERIALS, COLOR AND PROPILE BY ARCHITECT SUBVILOPTIONS FOR APPROVAL.
WALL PRINSIPS BIOLICATE SARE TO BE FILL HEIGHT FLOOR TO CLG.
IVTERIOR CALLINYO BIANL MATCH ADJACENT SURFACES UILD ALL JOINTS BETVEEN DISSIMJAR MATERIANAL BE CALLINYO BIANL MATCH ADJACENT SURFACES UILD ALL JOINTS BETVEEN DISSIMJAR MATERIANAL BE CALLINED SANE ABOUT SURFACE TO BE ADD NOT CHANGE COLOR DI AN OUTSIDE CORVER UNIVERSE OF SURFACE STRIP SURFACES TO BE PAINTED.
MALE EXPOSED OFFISIAL SOCIAL SURFACES TO BE PAINTED.
SCHETTS TO BE PAINTED WITH COLORS AS INJUDATED. ANY SOFFIT NOT INDICATED ON THE PLANS SHALL BY PAINTED.

FLOOR FINISH PRT1,81,FT1



DOOR THRESHOLD DETAIL

16-328a

A NW

A ....

SCALE: 3/8" = 1'-0"

SCALE: 1.1/2" = 1'-0"



### **Christian County Circuit Court Building** Project# 16-328 2/11/2019

| Total Project Costs